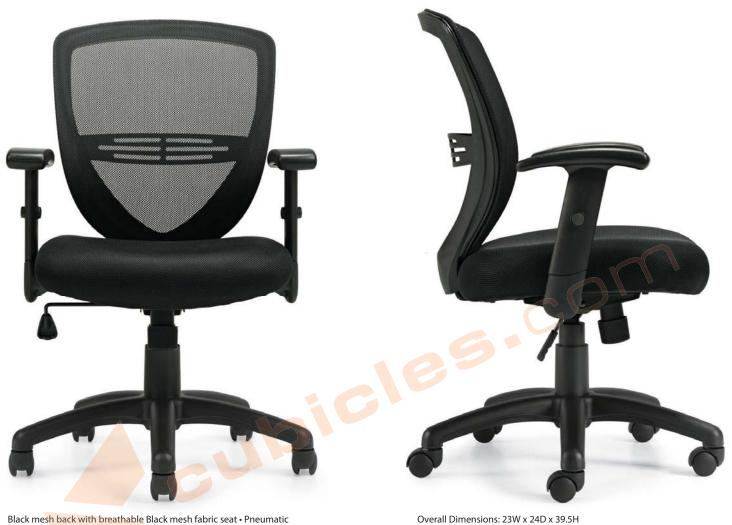

## **SEATING**

Black mesh back with breathable Black mesh fabric seat • Pneumatic seat height adjustment • Height adjustable arms • Single position tilt lock with tilt tension adjustment • Scuff resistant arched molded base with twin wheel carpet casters • Soft casters are available Greenguard certified 
UPSable

#### **IMAGES FOR REFERENCE ONLY**

Seat Height: 18" - 22" Seat Width: 20" Seat Depth: 17.5" Back Height: 18.5" Back Width: 18.5" Arm Height: 8" -10.5"