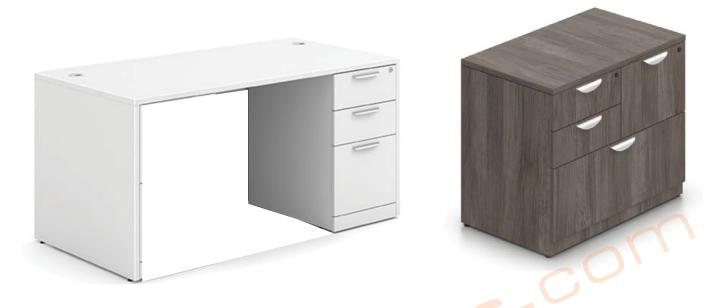

### 24X60 LAMINATE DESK

### **MIX STORAGE - PRINT STAND**

This 2x5 inch laminate desk with three drawer unit is a good solution to optimize space in your office trailer. Five contemporary finishes include Autumn Walnut, American Mahogany, American Dark Cherry, American Espresso, and Artisan Grey all accented with 3mm matching impact-resistant edges. An elegant solution that meets aesthetics, functionality and durability, will turn you mobile trailer into a welcoming and pleasant office environment in no time.

Mixed Storage Unit with Lock that comes fully assembled is a great addition to any office. It serves well as a printer stand, with two regular drawers and two file drawers to facilitate storage of documents and print materials.