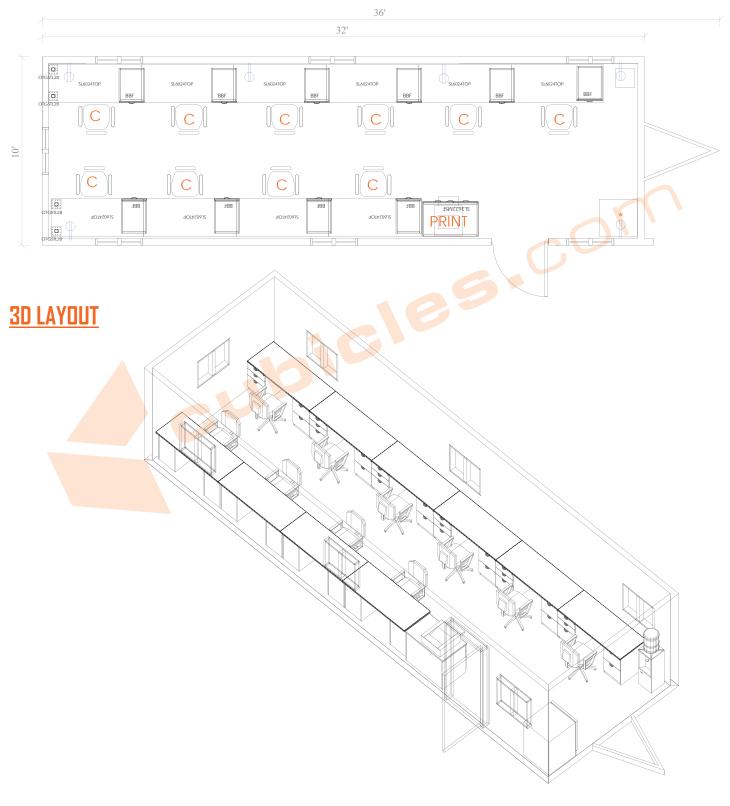

# <u>2D LAYOUT</u>

E E

And State Street Laws

IMAGES FOR REFERENCE ONLY

= 118