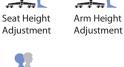

#### **IMAGES FOR REFERENCE ONLY**

Seat Height: 18" - 22" Seat Width: 20" Seat Depth: 17.5" Back Height: 18.5" Back Width: 18.5" Arm Height: 8" -10.5"