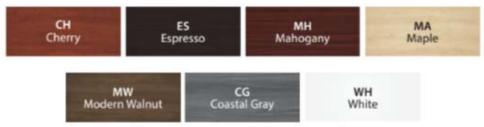

### **MIX STORAGE - PRINT STAND**

This 2x5 inch laminate desk with three drawer unit is a good solution to optimize space in your office trailer. Five contemporary finishes include Autumn Walnut, American Mahogany, American Dark Cherry, American Espresso, and Artisan Grey all accented with 3mm matching impact-resistant edges. An elegant solution that meets aesthetics, functionality and durability, will turn you mobile trailer into a welcoming and pleasant office environment in no time.

#### LAMINATE FINISHES:

888-442-8242